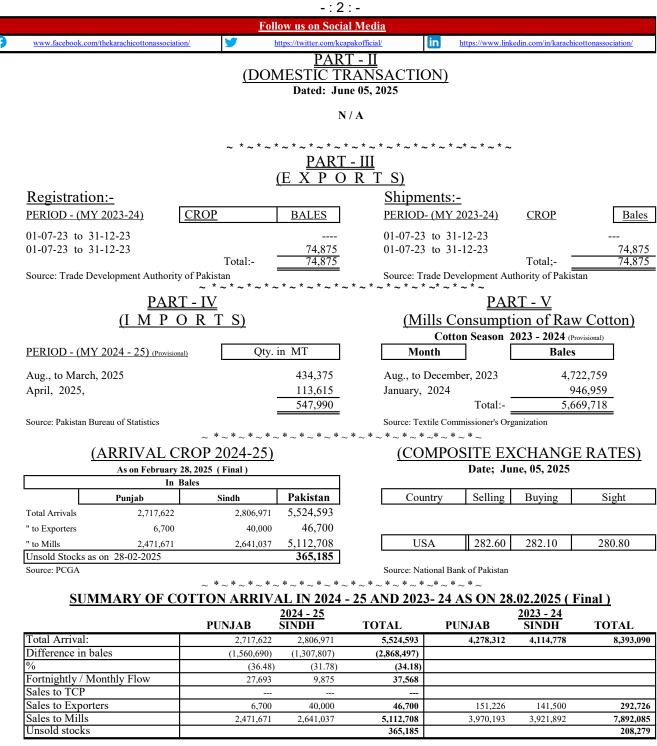

## THE KARACHI COTTON ASSOCIATION

THE COTTON EXCHANGE, I,I. CHUNDRIGAR ROAD, KARACHI. (PAKISTAN)

| Telephone Nos:            | 3242 5007<br>3242 2518 | COTTON DATA AN                                                                                                              |                         | E-mail:       |                | kcapak@cyber.net.pk |      |
|---------------------------|------------------------|-----------------------------------------------------------------------------------------------------------------------------|-------------------------|---------------|----------------|---------------------|------|
| Fax Nos: (9221) 3241 3035 |                        | <u>USTER HVI 1000 M 1000</u>                                                                                                |                         |               |                | kca33@cyber.net.pk  |      |
|                           |                        | For Cotton Fiber Test Res                                                                                                   | 5                       | es. Web-site: |                | www.kcapk.org       |      |
|                           |                        | Please contact or visit our web-site.  Follow us on Social Media  the https://www.facebook.com/thekarachicottonassociation/ |                         |               |                |                     | ion/ |
|                           |                        | DAILY COTTON MARKET REPORT                                                                                                  |                         |               |                |                     |      |
|                           |                        | (The Association is not respon                                                                                              | nsible for errors or or | missions)     |                |                     |      |
|                           |                        | CROP 20                                                                                                                     | <u>)24 - 2025</u>       |               |                |                     |      |
| Vol. LXXXX                | AII NO: 255            | KARACHI: Thursday, June 05, 202:<br><u>PART - I</u>                                                                         |                         |               |                |                     |      |
|                           |                        |                                                                                                                             | RATES                   |               |                |                     |      |
|                           |                        | KCA Official Spot Rate for I                                                                                                | ocal Dealings in F      | Pak Runees    |                |                     |      |
|                           |                        | FOR BASE GRADE 3 (THREE                                                                                                     | •                       |               |                |                     |      |
|                           |                        | MICRONAIRE VALUE B                                                                                                          | /                       |               |                |                     |      |
|                           | Rate                   | Ex-Gin Price                                                                                                                | Up-country              | Spot Rate     | Spot Rate      | Difference          | 1    |
|                           | for                    |                                                                                                                             | Expenses                | Ex-Karachi    | Ex. KHI. As on | In Rs.              |      |
|                           |                        |                                                                                                                             | *                       |               | 04.06.2025     | Ex. Karachi         |      |
|                           | 37.324 kg              | 16,700                                                                                                                      | 285                     | 16,985        | 16,985         | NIL                 |      |
|                           | Equivalent<br>40 kgs   | 17,897                                                                                                                      | 305                     | 18,202        | 18,202         | NIL                 |      |